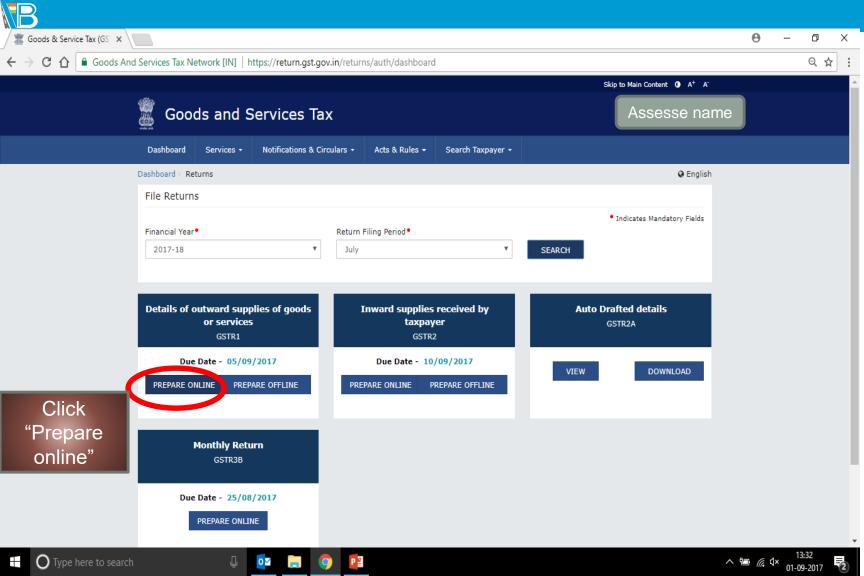

## **GSTR 1: Filing SOP**

Type here to search

Fill in all other applicable tabs in this way