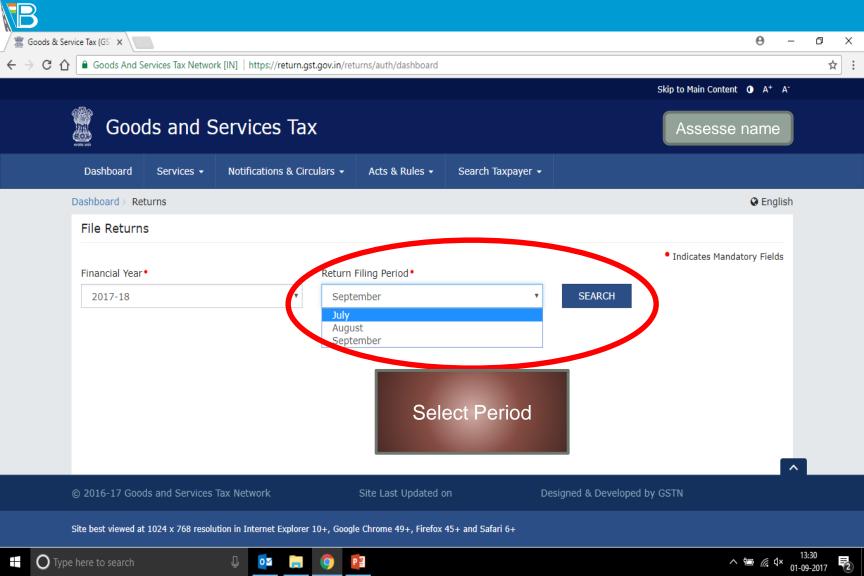

## **GSTR 1: Filing SOP**

Type here to search

Fill in all other applicable tabs in this way