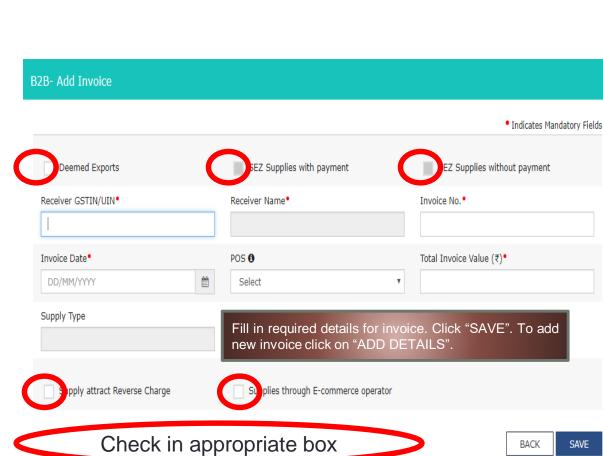

## **GSTR 1: Filing SOP**

Type here to search

Fill in all other applicable tabs in this way