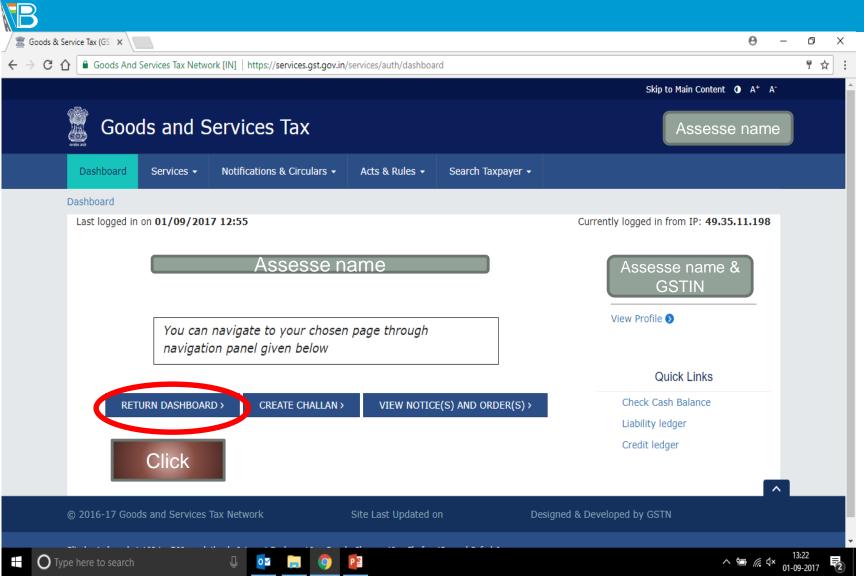

## **GSTR 1: Filing SOP**

Type here to search

Fill in all other applicable tabs in this way